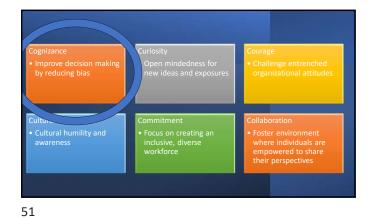

1

Department of Radiology UNIVERSITY OF WISCONSIN SCHOOL OF MEDICINE AND PUBLIC HEALTH

| Gi | roupthink                 | Desire for group harmony overrides quest for fully informed decisions |
|----|---------------------------|-----------------------------------------------------------------------|
|    | imilarity-<br>action bias | Tendency to connect with people who look like ourselves               |
|    |                           | Judgment based on unconscious stereotypes                             |
|    | n-group<br>avoritism      | Favoring certain members of the group at the expense of others        |
| At | tribution<br>error        | Wrong reason is used to explain someone's behavior                    |
| Со | nfirmation<br>bias        | Seeking information that substantiates pre-existing beliefs           |