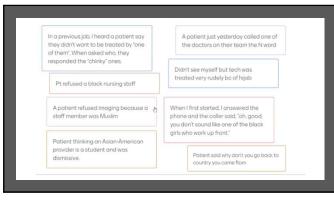

Anand Narayan, MD, PhD Associate Professor Vice Chair, Equity, Department of Radiology Associate Director, DEI, Carbone Cancer Center University of Wisconsin – Madison Email: anarayang Weshealth org Twitter: @AnandKNarayan



1



Department of Radiology UNIVERSITY OF WISCONSIN SCHOOL OF MEDICINE AND PUBLIC HEALTH





































































































| Gi | roupthink                 | Desire for group harmony overrides quest for fully informed decisions |
|----|---------------------------|-----------------------------------------------------------------------|
|    | imilarity-<br>action bias | Tendency to connect with people who look like ourselves               |
|    |                           | Judgment based on unconscious stereotypes                             |
|    | n-group<br>avoritism      | Favoring certain members of the group at the expense of others        |
| At | tribution<br>error        | Wrong reason is used to explain someone's behavior                    |
| Со | nfirmation<br>bias        | Seeking information that substantiates pre-existing beliefs           |





























|